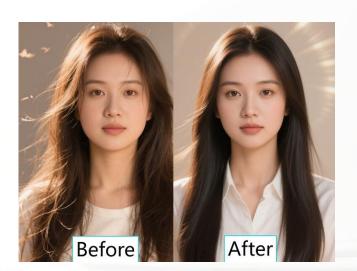

Modern Digital Ion High-Speed
Hair Dryer features ergonomic
design for fatigue-free
prolonged use. Paired with HD
digital display, enables realtime status monitoring and
easy operation.

Modern Digital Ion High-Speed Hair Dryer features high-conc negative ion generator, emitting up to 1.9Billion ions for superior hair nourishment—neutralizes static, reduces frizz, leaves hair smoother & shinier.

- Blow-drying hair takes about 20 minutes
- Excessive temperature can easily burn hair
- No hair care
- High noise can easily affect others

Modern Digital Ion High-Speed Hair Dryer combines sleek design with superior performance, outperforming traditional models and excelling in diverse applications—set to become the future mainstream hair dryer.