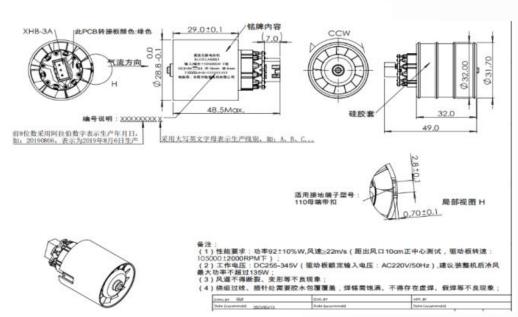

Name: Digital Screen High Speed Ionic Hair Dryer

Size: 254\*70.5\*95mm

Weight: 410g

Wire Length: 2.0m

Power: 1500W~1600W

Input Voltage: 220V~ 240v / (110v USA/Japan,

 $1300W \sim 1400W$ ), 50/60Hz. Display: Dual-core digital display

(temperature/rpm)

Motor speed: Brushless motor, 110000 rpm

Maximum wind speed: 31m/s

Noise: < 70db

Temperature range: 35°C (95°F) to 90°C (194°F),

Rise or Fall in 5°C (41°F) increments.

13 precise temperature settings.

Constant temperature check: 100 times/s

Negative Ion: 1.9 Billion

Standard accessories: 1\*Hair dryer, 1\*English Manual, 1\*Moulding nozzles Packing method. Up and Bottom Cover gift box,

330\*160\*94mm, 860 g/pcs