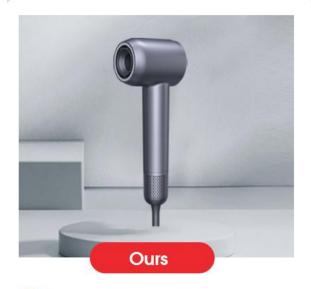

## Modern Digital Ion High-Speed Hair Dryer

In the pursuit of beauty, hair care has always been a crucial aspect. A high-performance modern digital ionic high-speed hair dryer is the ideal choice for achieving sleek styling and maintaining hair health.

- Blow-drying hair takes about 20 minutes
- Excessive temperature can easily burn hair
- No hair care
- High noise can easily affect others

Modern Digital Ion High-Speed Hair Dryer combines sleek design with superior performance, outperforming traditional models and excelling in diverse applications—set to become the future mainstream hair dryer.