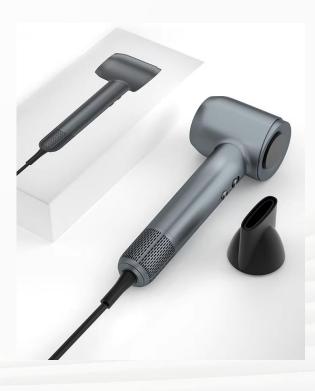

## Modern Digital Ion High-Speed Hair Dryer

In the pursuit of beauty, hair care has always been a crucial aspect. A high-performance modern digital ionic high-speed hair dryer is the ideal choice for achieving sleek styling and maintaining hair health.

Name: Digital Screen High Speed Ionic Hair Dryer

Size: 254\*70.5\*95mm

Weight: 410g

Wire Length: 2.0m

Power: 1500W~1600W

Input Voltage: 220V~ 240v / (110v USA/Japan,

 $1300W \sim 1400W$ ), 50/60Hz. Display: Dual-core digital display

Modern Digital Ion High-Speed
Hair Dryer features ergonomic
design for fatigue-free
prolonged use. Paired with HD
digital display, enables realtime status monitoring and
easy operation.

Modern Digital Ion High-Speed Hair Dryer features high-conc negative ion generator, emitting up to 1.9Billion ions for superior hair nourishment—neutralizes static, reduces frizz, leaves hair smoother & shinier.