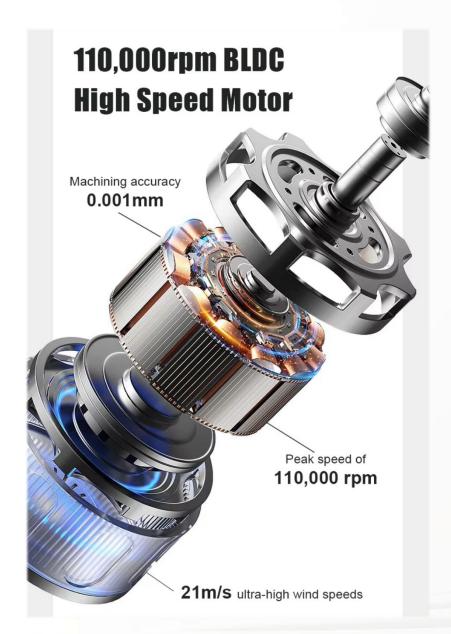

(temperature/rpm)

Motor speed: Brushless motor, 110000 rpm

Maximum wind speed: 31m/s

Noise: < 70db

Temperature range: 35°C (95°F) to 90°C (194°F),

Rise or Fall in 5°C (41°F) increments.

13 precise temperature settings.

Press & hold temp control switch for 3s to deactivate thermal cycle function; +/- touch switches resume function, 13 temps selectable.

Modern Digital Ion High-Speed Hair Dryer featuring intelligent NTC temp control tech with 100t/s constant monitoring frequency, precisely regulating temp to prevent high-temp damage. Driven by 110k RPM advanced brushless motor, delivers up to 31m/s airflow for fast drying.