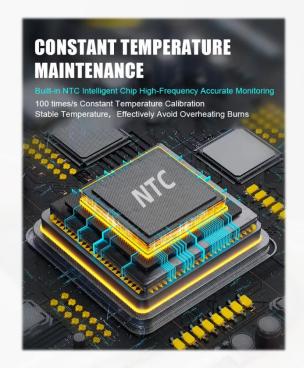

Constant temperature check: 100 times/s

Negative Ion: 1.9 Billion

Standard accessories: 1\*Hair dryer, 1\*English Manual, 1\*Moulding nozzles Packing method. Up and Bottom Cover gift box,

330\*160\*94mm, 860 g/pcs

Intelligent NTC – 100 t/s, const temp calib

1.9Billion high-conc ions

Built-in 110k RPM advanced brushless motor – 31m/s strong airflow.

Magnetic detachable air filter

Magnetic nozzle & diffuser.

Touch temp adjustment switch. 5°C (41°F) step for up/down. 13 selectable temps from 35°C (95°F) to 90°C (194°F).

Press & hold temp control switch for 3s to deactivate thermal cycle function; +/- touch switches resume function, 13 temps selectable.

Modern Digital Ion High-Speed Hair Dryer featuring intelligent NTC temp control tech with 100t/s constant monitoring frequency, precisely regulating temp to prevent high-temp damage. Driven by 110k RPM advanced brushless motor, delivers up to 31m/s airflow for fast drying.