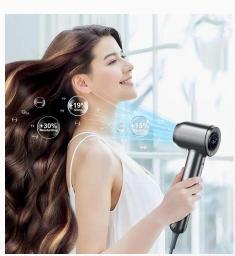

Modern Digital Ion High-Speed
Hair Dryer features ergonomic
design for fatigue-free
prolonged use. Paired with HD
digital display, enables realtime status monitoring and
easy operation.

Modern Digital Ion High-Speed Hair Dryer features high-conc negative ion generator, emitting up to 1.9Billion ions for superior hair nourishment—neutralizes static, reduces frizz, leaves hair smoother & shinier.

- Blow-drying hair takes about 20 minutes
- Excessive temperature can easily burn hair
- No hair care
- High noise can easily affect others

Modern Digital Ion High-Speed Hair Dryer combines sleek design with superior performance, outperforming traditional models and excelling in diverse applications—set to become the future mainstream hair dryer.