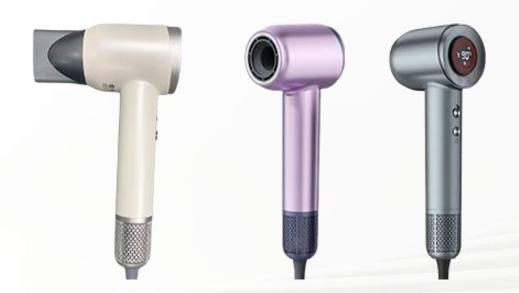

## Modern Digital Ion High-Speed Hair Dryer

In the pursuit of beauty, hair care has always been a crucial aspect. A high-performance modern digital ionic high-speed hair dryer is the ideal choice for achieving sleek styling and maintaining hair health.

Name: Digital Screen High Speed Ionic Hair Dryer

Size: 254\*70.5\*95mm

Weight: 410g

Wire Length: 2.0m

Power: 1500W~1600W

Input Voltage: 220V~ 240v / (110v USA/Japan,

 $1300W \sim 1400W$ ), 50/60Hz. Display: Dual-core digital display