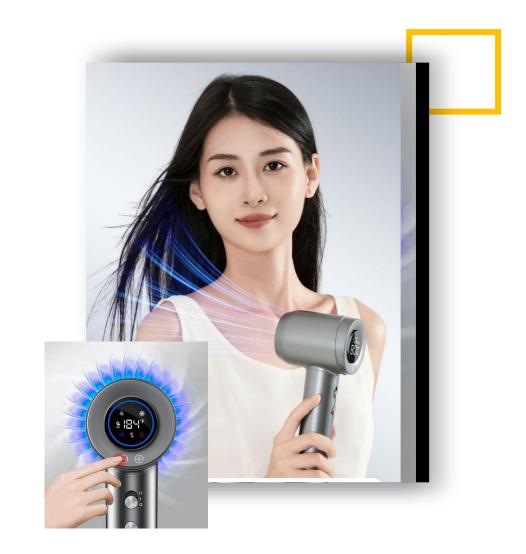

Intelligent NTC – 100 t/s, const temp calib

1.9Billion high-conc ions

Built-in 110k RPM advanced brushless motor – 31m/s strong airflow.

Magnetic detachable air filter

Magnetic nozzle & diffuser.

Touch temp adjustment switch. 5°C (41°F) step for up/down. 13 selectable temps from 35°C (95°F) to 90°C (194°F).

Wind speed switch – 2 speeds: low/high

Temp control switch. Quick press to switch between 3 temps – natural/50°C (122°F)/90°C (194°F).

Press & hold temp control switch for 3s to activate thermal cycle function – blowing temp cycles between natural/warm/hot air; +/- touch switches disabled.

Press & hold temp control switch for 3s to deactivate thermal cycle function; +/- touch switches resume function, 13 temps selectable.

Modern Digital Ion High-Speed Hair Dryer featuring intelligent NTC temp control tech with 100t/s constant monitoring frequency, precisely regulating temp to prevent high-temp damage. Driven by 110k RPM advanced brushless motor, delivers up to 31m/s airflow for fast drying.