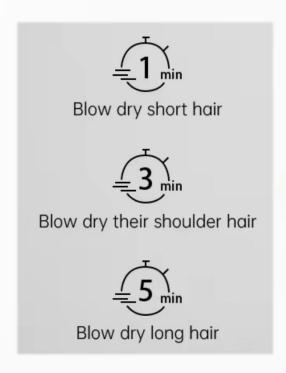

- Blow-drying hair takes about 20 minutes
- Excessive temperature can easily burn hair
- No hair care
- High noise can easily affect others

Modern Digital Ion High-Speed Hair Dryer combines sleek design with superior performance, outperforming traditional models and excelling in diverse applications—set to become the future mainstream hair dryer.