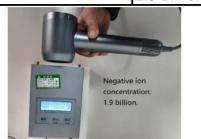

#### Ion Concentration Test

Ion Concentration 1.9 Billion

| 4-4 | 酒相电感<br>2-Phase inductance                                   | 数字电桥测试仪<br>Digital bridge<br>tester | 4. 35~6. 25 [mH] | 1kHz条件下<br>Under the condition of<br>1 kHz |
|-----|--------------------------------------------------------------|-------------------------------------|------------------|--------------------------------------------|
| 4-5 | 绝缘电阻-线圈与铁芯<br>Insulation resistance-coil to<br>lamination    | 兆依表 [DC 500V]<br>Tramegger          | 100 [MΩ] MIN.    |                                            |
| 4-6 | 耐压<br>Hi-pot test                                            | AC 1250V 1S                         | 5 [mA] MAX.      |                                            |
| 4-7 | 噪音(在背景噪音45dB)<br>Noise(Under background noise<br>of 45dB(A)) | B.S.H. Wormshoel                    | ≤85 [dB(A)]      | 配我司驱动器105Krpm<br>With our drive105Krpm     |
| 4-8 | 线關绝缘等级<br>Coil insulation resistance                         | H 180 [°C]                          | I                |                                            |

Constant temperature check: 100 times/s

Negative Ion: 1.9 Billion

Standard accessories: 1\*Hair dryer, 1\*English Manual, 1\*Moulding nozzles Packing method. Up and Bottom Cover gift box,

330\*160\*94mm, 860 g/pcs