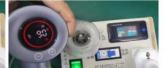

#### Wind Speed Test

Second gear wind speed -Hot air 31 m/s

(temperature/rpm)

Motor speed: Brushless motor, 110000 rpm

Maximum wind speed: 31m/s

Noise: < 70db

Temperature range: 35°C (95°F) to 90°C (194°F),

Rise or Fall in 5°C (41°F) increments.

13 precise temperature settings.