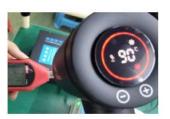

(temperature/rpm)

Motor speed: Brushless motor, 110000 rpm

Maximum wind speed: 31m/s

Noise: < 70db

Temperature range: 35°C (95°F) to 90°C (194°F),

Rise or Fall in 5°C (41°F) increments.

13 precise temperature settings.

Intelligent NTC – 100 t/s, const temp calib

1.9Billion high-conc ions

Built-in 110k RPM advanced brushless motor – 31m/s strong airflow.

Magnetic detachable air filter

Magnetic nozzle & diffuser.

Touch temp adjustment switch. 5°C (41°F) step for up/down. 13 selectable temps from 35°C (95°F) to 90°C (194°F).