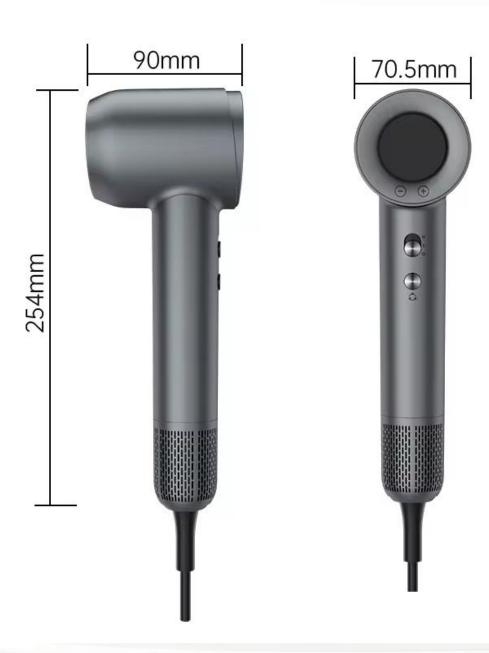

Name: Digital Screen High Speed Ionic Hair Dryer

Size: 254\*70.5\*95mm

Weight: 410g

Wire Length: 2.0m

Power: 1500W~1600W

Input Voltage: 220V~ 240v / (110v USA/Japan,

 $1300W \sim 1400W$ ), 50/60Hz. Display: Dual-core digital display